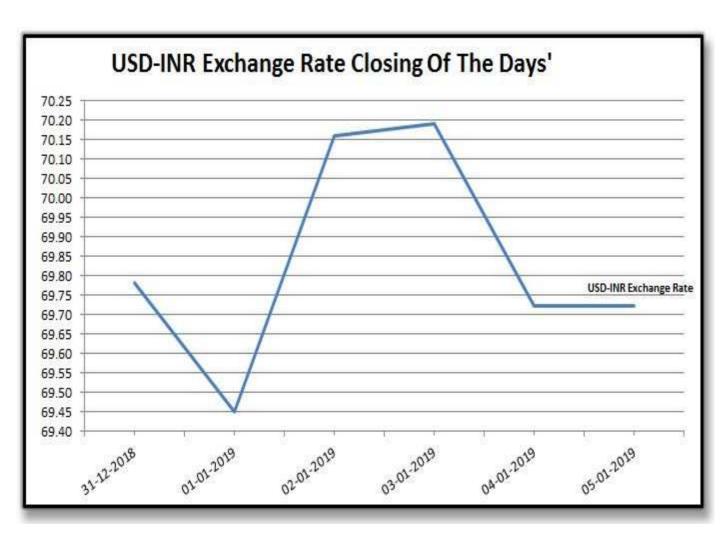

### **Rate Of Last Week**

| Date       | 29 3.8 | MCX Spot Rate | USD-INR Exchange |
|------------|--------|---------------|------------------|
| 31-12-2018 | 43,650 | 20,950        | 69.78            |
| 01-01-2019 | 43,650 | 21,040        | 69.45            |
| 02-01-2019 | 43,600 | 21,030        | 70.16            |
| 03-01-2019 | 43,400 | 20,900        | 70.19            |
| 04-01-2019 | 43,450 | 20,960        | 69.72            |
| 05-01-2019 | 43,600 | 20,960        | 69.72            |