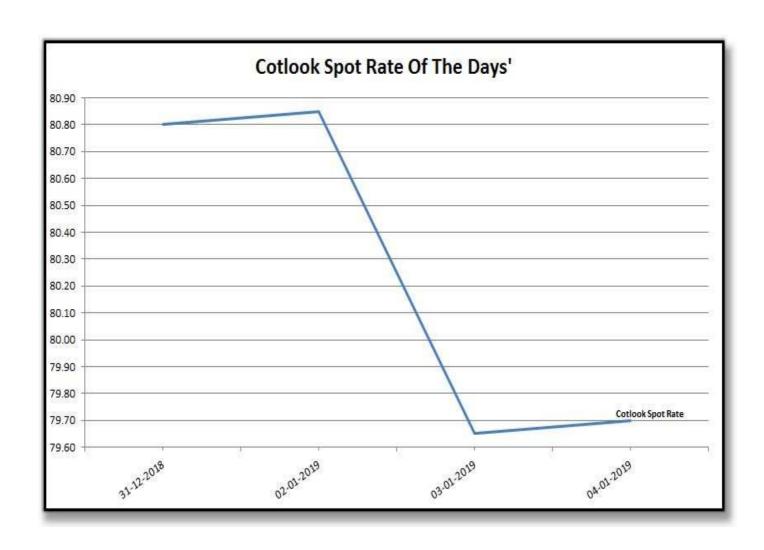

# **Cotton Price Movement during the Last Week**

| Foreign Indices |           |        |        |  |
|-----------------|-----------|--------|--------|--|
|                 | Cotlook   | ICE    |        |  |
| Date            | Spot Rate | Mar-19 | May-19 |  |
| 31-12-2018      | 80.80     | 72.20  | 73.50  |  |
| 01-01-2019      | Close     | Close  | Close  |  |
| 02-01-2019      | 80.85     | 70.84  | 72.25  |  |
| 03-01-2019      | 79.65     | 70.83  | 72.27  |  |
| 04-01-2019      | 79.70     | 72.52  | 73.94  |  |