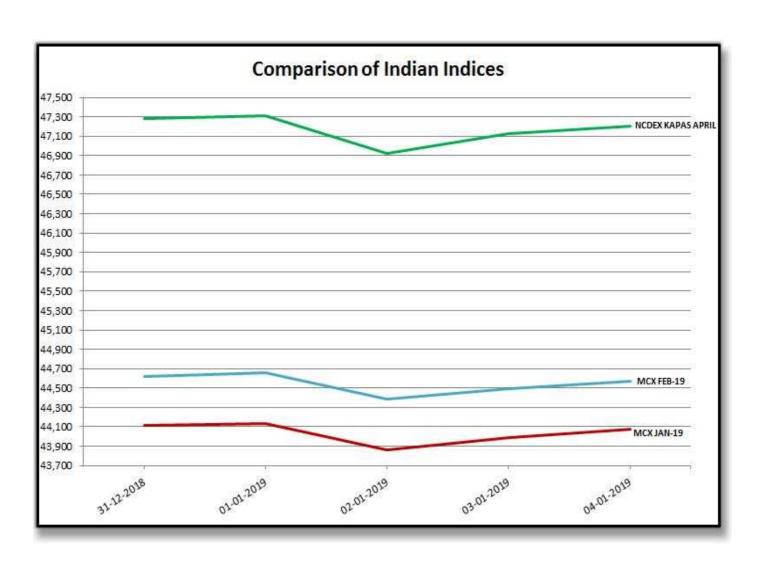

| Indian Indices in Candy Rate                                                     |             |        |        |  |  |
|----------------------------------------------------------------------------------|-------------|--------|--------|--|--|
| Data                                                                             | NCDEX Kapas | М      | MCX    |  |  |
| Date                                                                             | April       | Dec-18 | Jan-19 |  |  |
| 31-12-2018                                                                       | 47,287      | 44,114 | 44,616 |  |  |
| 01-01-2019                                                                       | 47,313      | 44,135 | 44,658 |  |  |
| 02-01-2019                                                                       | 46,921      | 43,863 | 44,386 |  |  |
| 03-01-2019                                                                       | 47,130      | 43,988 | 44,490 |  |  |
| 04-01-2019                                                                       | 47,209      | 44,072 | 44,574 |  |  |
| Remark :- For NCDEX Kapas we have taken seed rate 450/20 Kg to convert in Candy. |             |        |        |  |  |