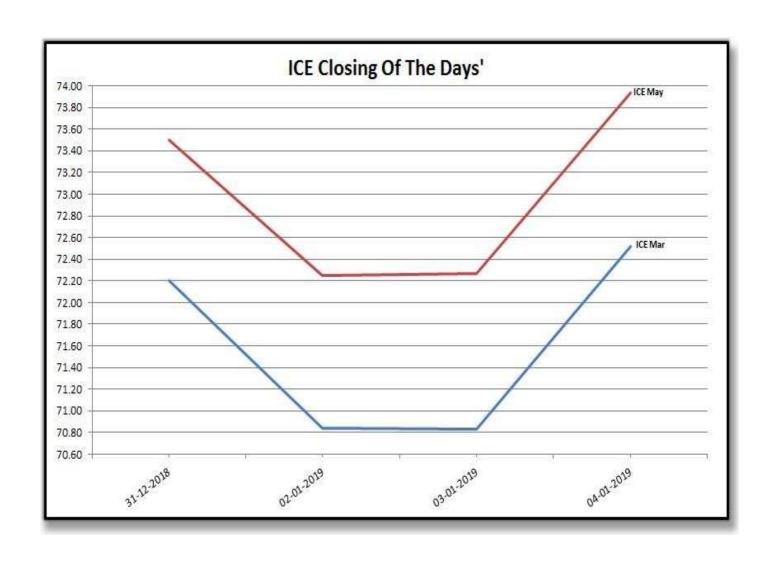

# **Cotton Price Movement during the Last Week**

| Foreign Indices |           |        |        |  |
|-----------------|-----------|--------|--------|--|
|                 | Cotlook   | ICE    |        |  |
| Date            | Spot Rate | Mar-19 | May-19 |  |
| 31-12-2018      | 80.80     | 72.20  | 73.50  |  |
| 01-01-2019      | Close     | Close  | Close  |  |
| 02-01-2019      | 80.85     | 70.84  | 72.25  |  |
| 03-01-2019      | 79.65     | 70.83  | 72.27  |  |
| 04-01-2019      | 79.70     | 72.52  | 73.94  |  |