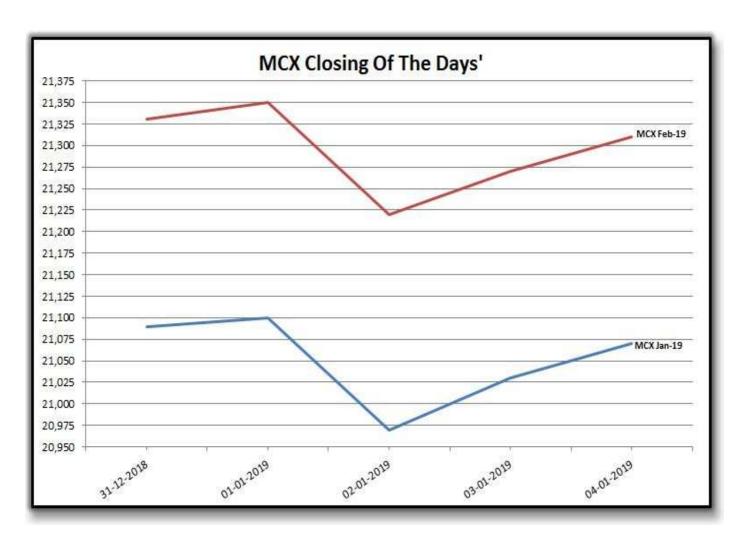

| Indian Indices |             |        |        |  |
|----------------|-------------|--------|--------|--|
| _              | NCDEX Kapas | MCX    |        |  |
| Date           | 30-Apr-19   | Jan-19 | Feb-19 |  |
| 31-12-2018     | 1155        | 21,090 | 21,330 |  |
| 01-01-2019     | 1155.5      | 21,100 | 21,350 |  |
| 02-01-2019     | 1148        | 20,970 | 21,220 |  |
| 03-01-2019     | 1152        | 21,030 | 21,270 |  |
| 04-01-2019     | 1153.5      | 21,070 | 21,310 |  |