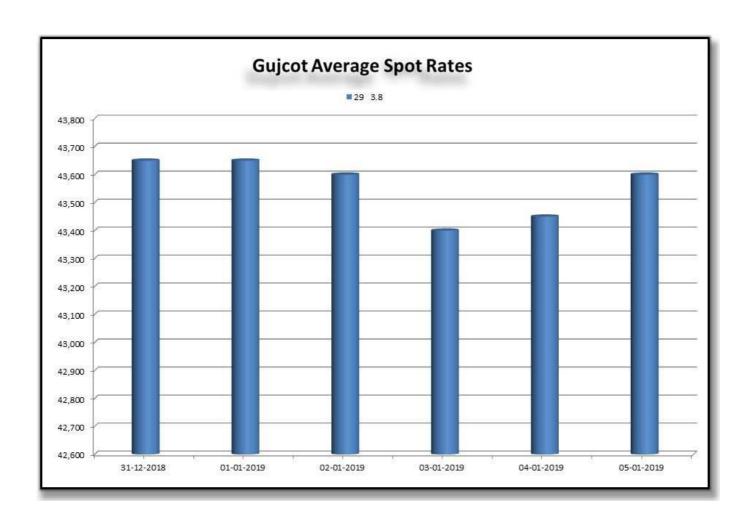

### **Rate Of Last Week**

| Date       | 29 3.8 | MCX Spot Rate | USD-INR Exchange |
|------------|--------|---------------|------------------|
| 31-12-2018 | 43,650 | 20,950        | 69.78            |
| 01-01-2019 | 43,650 | 21,040        | 69.45            |
| 02-01-2019 | 43,600 | 21,030        | 70.16            |
| 03-01-2019 | 43,400 | 20,900        | 70.19            |
| 04-01-2019 | 43,450 | 20,960        | 69.72            |
| 05-01-2019 | 43,600 | 20,960        | 69.72            |