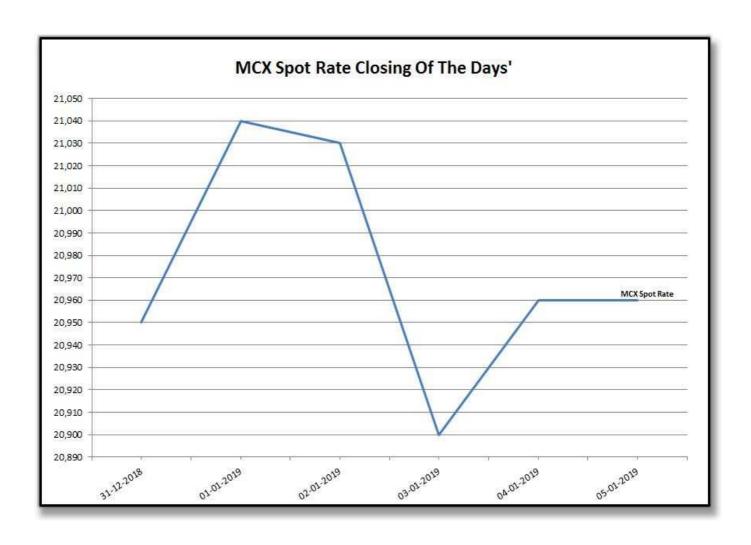

### **Rate Of Last Week**

| Date       | 29 3.8 | MCX Spot Rate | USD-INR Exchange |
|------------|--------|---------------|------------------|
| 31-12-2018 | 43,650 | 20,950        | 69.78            |
| 01-01-2019 | 43,650 | 21,040        | 69.45            |
| 02-01-2019 | 43,600 | 21,030        | 70.16            |
| 03-01-2019 | 43,400 | 20,900        | 70.19            |
| 04-01-2019 | 43,450 | 20,960        | 69.72            |
| 05-01-2019 | 43,600 | 20,960        | 69.72            |