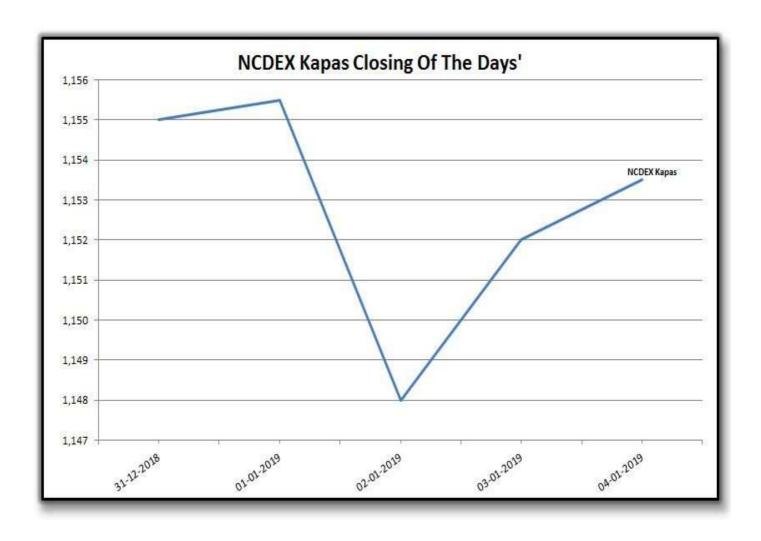

| Indian Indices |             |        |        |  |
|----------------|-------------|--------|--------|--|
| _              | NCDEX Kapas | MCX    |        |  |
| Date           | 30-Apr-19   | Jan-19 | Feb-19 |  |
| 31-12-2018     | 1155        | 21,090 | 21,330 |  |
| 01-01-2019     | 1155.5      | 21,100 | 21,350 |  |
| 02-01-2019     | 1148        | 20,970 | 21,220 |  |
| 03-01-2019     | 1152        | 21,030 | 21,270 |  |
| 04-01-2019     | 1153.5      | 21,070 | 21,310 |  |